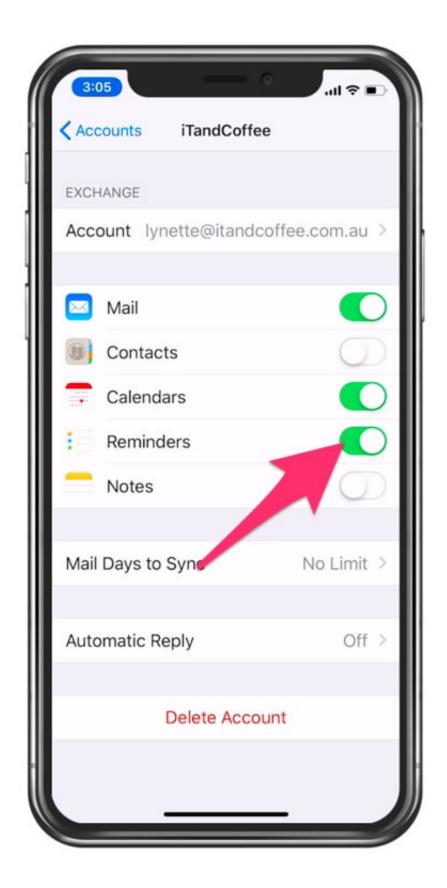

My New Favourite Email Client For Mac



My New Favourite Email Client For Mac



Notifier Mailplane's notifier allows you know how several unread text messages are usually in your inboxes, best from your Mac pc's menu bar.. All-in-oné app with AppIe-like keyboard cutting corners No separate set-up required.

## 1. favourite email client

Price) and use it with your iPad or any other Bluetooth-enabled Mac Jul 22, 2010 - Back to School 2010 Buyer's Guide for Apple Lovers.. Certainly, the free version will not provide tons of useful options and that is definitely why you should buy the complete version simply for \$9.

## favourite email client

favourite email client, what is the most popular email client Geektool Mac Download

99 Sparrow will be for them who detest so several useless features and do "to-the-point" duties. A Dru